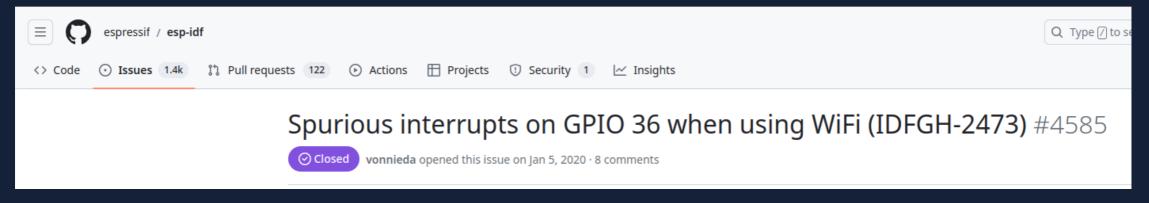

#### Building the firmware

Weird issues when activating WiFi

Fixable by keeping the ADC on all the time