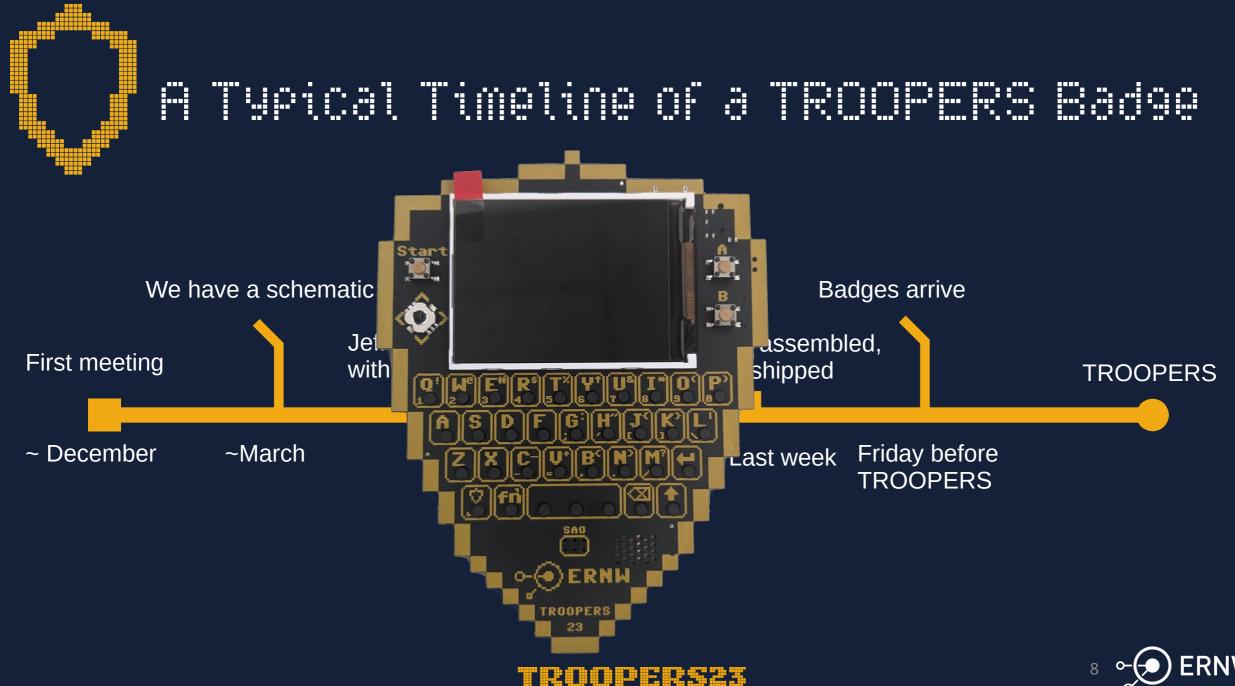

# TROOPERS23 Badge - A RETROspective

First meeting TROOPERS

~ December

We have a schematic

First meeting

**TROOPERS** 

~ December

~March

We have a schematic

Jeff visits in Heidelberg with rev1 prototypes

~ December ~ March ~ May

**TROOPERS** 

We ha

First meeting

~ December

development

Badges assembled, tested, shipped

**TROOPERS** 

wo weeks Last week efore ROOPERS

We ha

First meeting

~ December