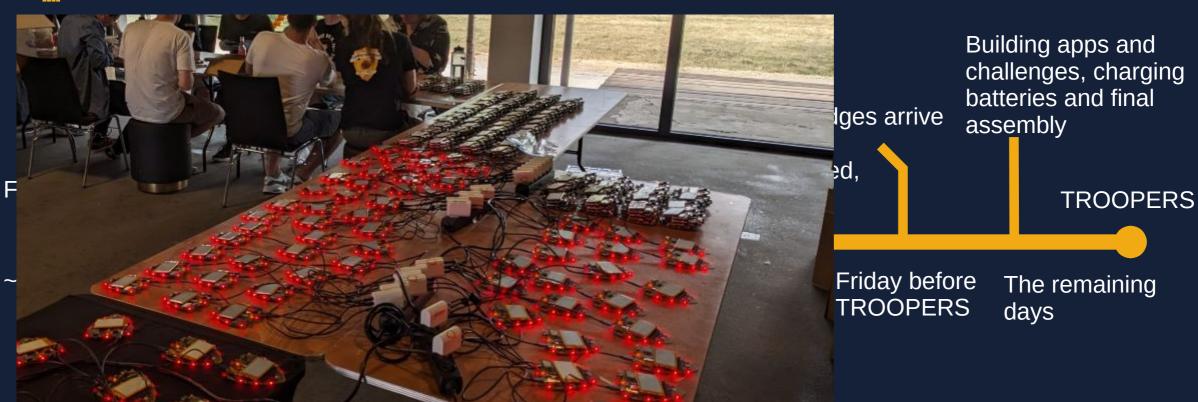

Badges assembled, tested, shipped

**TROOPERS** 

wo weeks Last week efore ROOPERS

We ha

First meeting

~ December

#### • We had:

- Badges
- Batteries
- SAO PCBs
- Most SAO components
- Still missing:
  - Tape for the batteries
  - Connectors for the controller
- Let's start charging

#### Tuesday: (<del>Almost</del>) Everything Arrived

- Emergency tape no good
  - Batteries falling off
  - Let's redo gluing all 350 batteries!
- Finally, let's get flashing