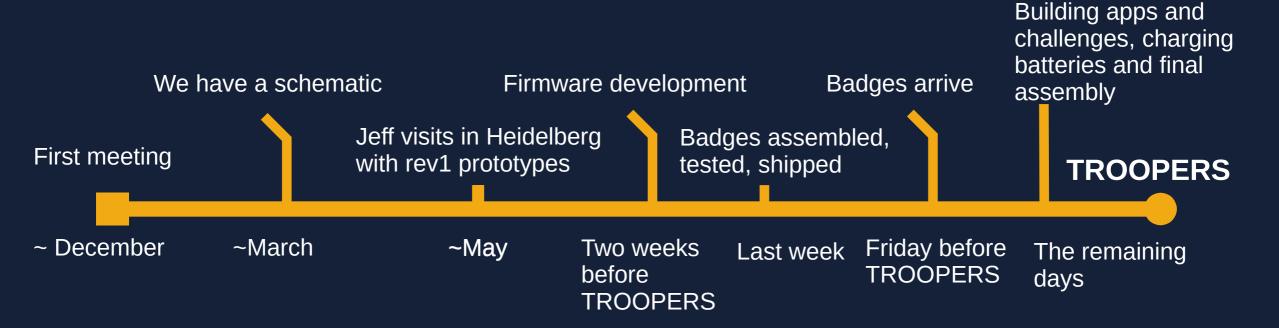

# TROOPERS23 Badge - A RETROspective

First meeting TROOPERS

~ December

We have a schematic

First meeting

**TROOPERS** 

~ December

~March

We have a schematic

Jeff visits in Heidelberg with rev1 prototypes

~ December ~ March ~ May

**TROOPERS** 

We ha

First meeting

~ December

development

Badges assembled, tested, shipped

**TROOPERS** 

wo weeks Last week efore ROOPERS

We ha

First meeting

~ December