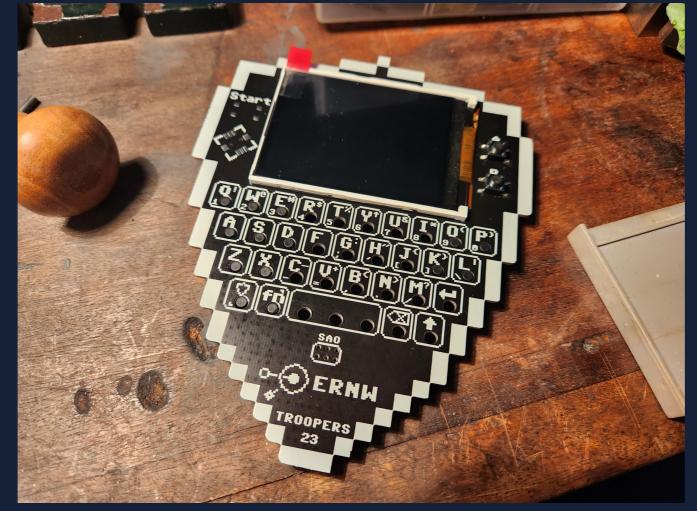

#### Concept Phase

 You found an artifact in a retro adventure game

#### Design references

\*\*\*\* COMMODORE 64 BASIC V2 \*\*\*\*
64K RAM SYSTEM 38911 BASIC BYTES FREE
READY.

- Kept similar hardware platform
- Adopting the theme into the design
- And then there is my obsession with level of detail

#### Hardware Design - The Spark of an Idea

### Hardware Design - Revision O

### Hardware Design - The Details Matterl