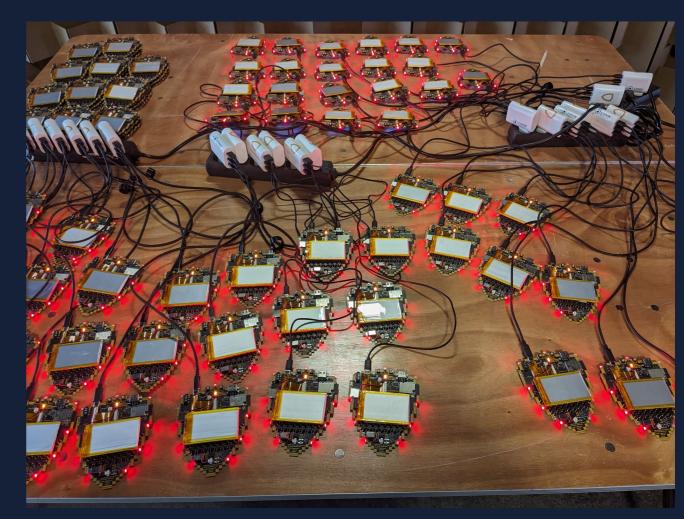

#### • We had:

- Badges
- Batteries
- SAO PCBs
- Most SAO components
- Still missing:
  - Tape for the batteries
  - Connectors for the controller
- Let's start charging

#### Tuesday: (<del>Almost</del>) Everything Arrived

- Emergency tape no good
  - Batteries falling off
  - Let's redo gluing all 350 batteries!
- Finally, let's get flashing