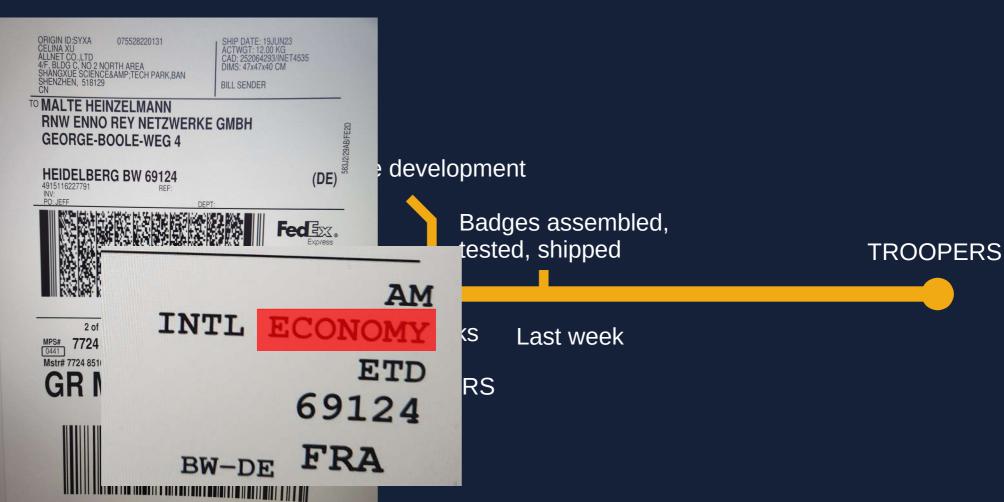

Badges assembled, tested, shipped

**TROOPERS** 

wo weeks Last week efore ROOPERS

We ha

First meeting

~ December