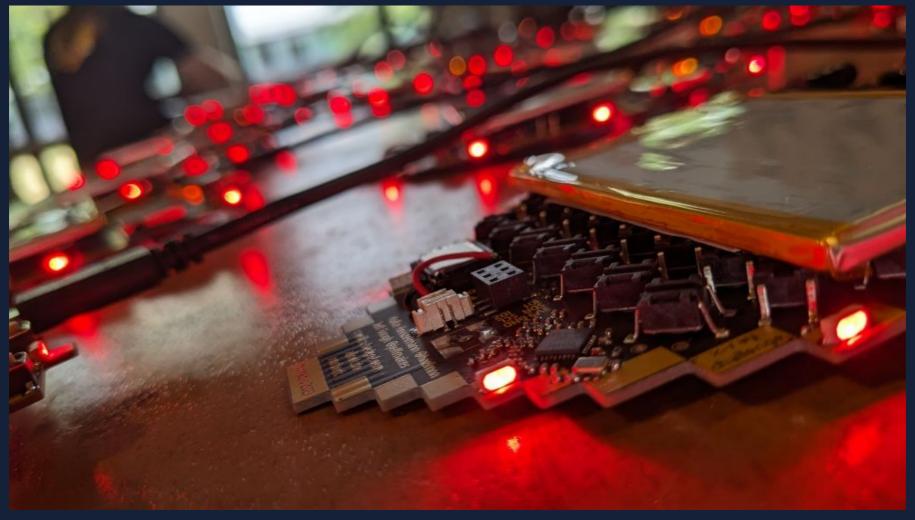

#### • We had:

- Badges
- Batteries
- SAO PCBs
- Most SAO components
- Still missing:
  - Tape for the batteries
  - Connectors for the controller
- Let's start charging

#### Tuesday: (<del>Almost</del>) Everything Arrived

- Emergency tape no good
  - Batteries falling off
  - Let's redo gluing all 350 batteries!
- Finally, let's get flashing