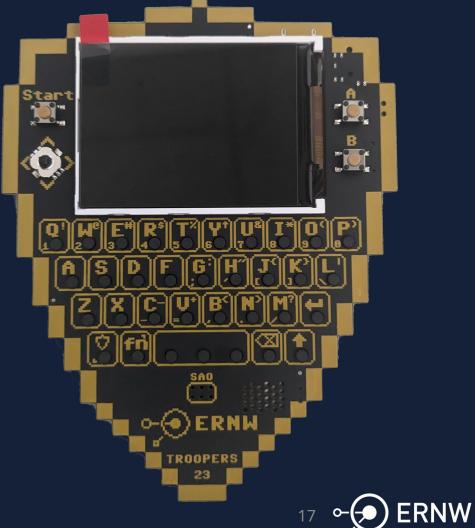

### Hardware Design - The Details Matterl

### Hardware Design - The Details Matter!

| Tues | day, June 20, 2023                                           | Location           | Time  | Pieces     |  |
|------|--------------------------------------------------------------|--------------------|-------|------------|--|
| 6    | Shipment has departed from a DHL facility EAST MIDLANDS - UK | EAST MIDLANDS - UK | 22:59 | ✓ 1 Pieces |  |