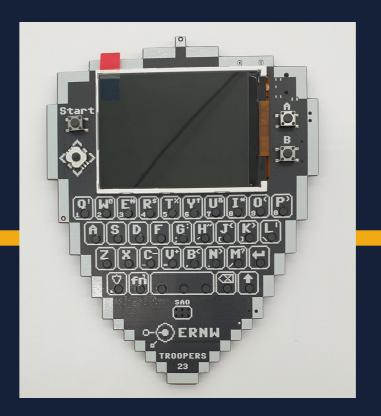

### Hardware Design - The Details Matterl

### Hardware Design - The Details Matter!

| Tues | day, June 20, 2023                                           | Location           | Time  | Pieces     |  |
|------|--------------------------------------------------------------|--------------------|-------|------------|--|
| 6    | Shipment has departed from a DHL facility EAST MIDLANDS - UK | EAST MIDLANDS - UK | 22:59 | ✓ 1 Pieces |  |