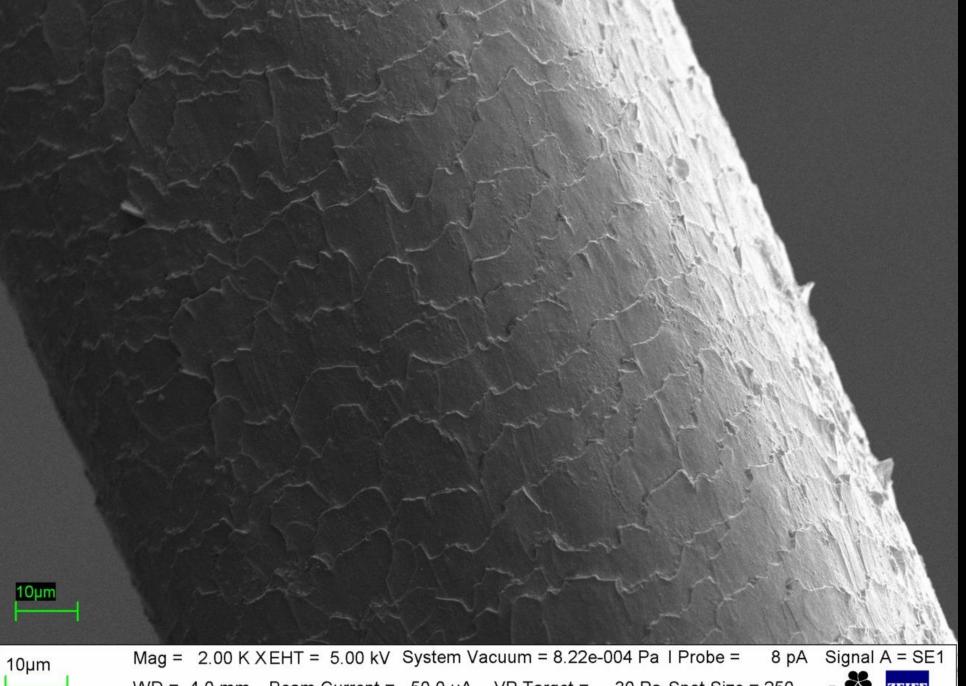

29gb

Updated: 20 Jun, 2023, 01:41 UTC

4092

WD = 4.0 mm Beam Current =  $50.0 \mu A$  VP Target = 30 Pa Spot Size = 250